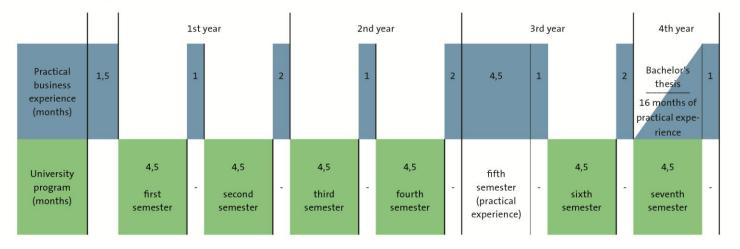

# Dual study program: Bachelor Cooperative Study (example)

**Bachelor - Co-operative Education Model** 

Practical business experience (starting after the 1st/2nd/3rd semester) | Start: e.g. August incl. serveral weeks project work

Program at University | Start: October 1

hochschule

www.hochschule-dual.de