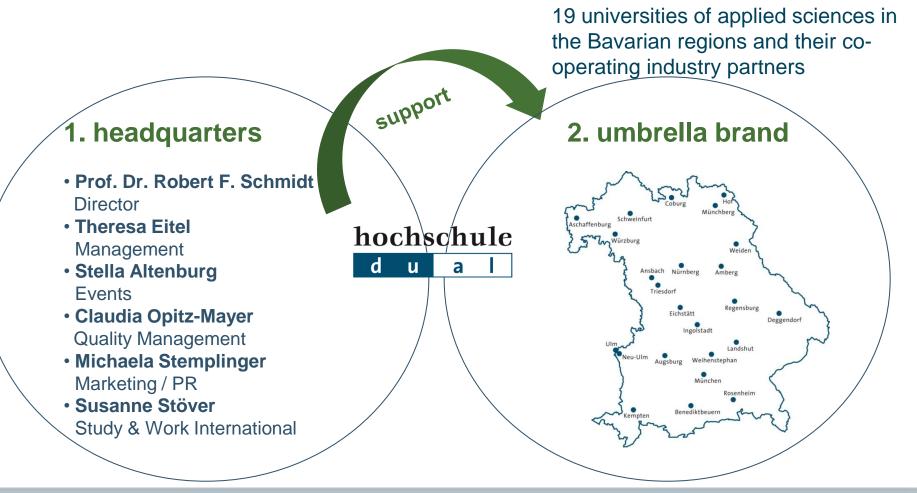

## **Organizational structure hochschule dual.**

## 19 Universities of Applied Sciences (UAS).

www.hochschule-dual.de

## Services of hochschule dual.

- Development of dual study models with integrated in-company units
- Acting as umbrella brand "hochschule dual" for the regionally tailored dual study models
- Quality assurance according to the general academic standards of the respective university courses
- Enabling knowledge and technology transfer between universities and industry
- Extensive marketing activities: Information platform for companies and students
- Internationalization: dual study programs and internship platform for all students