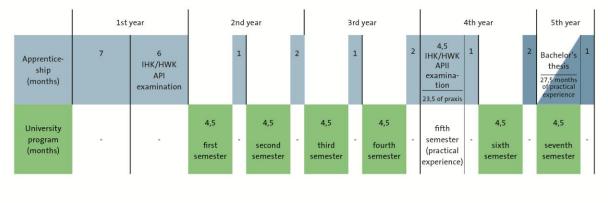

## Dual study program: Bachelor Academic Studies & Apprenticeship (example)

Bachelor - Academic Studies & Apprenticeship

The practical semester takes place betwwen the 4th and 6th semester, depending on the course of study.

If the time for the apprenticeship is shorter than 3.5 years, the examination takes place earlier.

Both parties can renew the contract by mututal agreement, if the graduation is not possible by the estimated date (e.g. due to a study semester abroad).